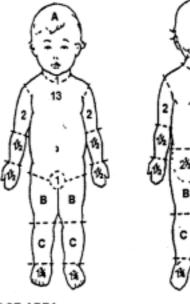

## BURNS SURFACE AREA SHEET

| Med. Rec. No: |        |
|---------------|--------|
| Surname:      |        |
| Surname:      | Pro an |
| Sex: D.O.B    |        |

1

13

R

#### RELATIVE PERCENTAGE OF BODY SURFACE AREA AFFECTED BY GROWTH

| AREA / AGE           | 0 yr                          | 1 yr              | 5 yrs                         | 10 yrs            | 15 yrs            | ADULT             |
|----------------------|-------------------------------|-------------------|-------------------------------|-------------------|-------------------|-------------------|
| A = 1/2 of head      | 9 <sup>1</sup> / <sub>2</sub> | 8 <sup>1</sup> /2 | 6 <sup>1</sup> / <sub>2</sub> | 5 <sup>1</sup> /2 | 4 <sup>1</sup> /2 | 3 <sup>1</sup> /2 |
| B = 1/2 of one thigh | 23/4                          | 31/4              | 4                             | 4 <sup>1</sup> /2 | 4 <sup>1</sup> /2 | 4 <sup>3</sup> /4 |
| C = 1/2 of one leg   | 2 <sup>1</sup> / <sub>2</sub> | 21/2              | 2 <sup>3</sup> /4             | 3                 | 3 <sup>1</sup> /4 | 3 <sup>1</sup> /2 |

| AREA / AGE                     | 0 yr                          | 1 yr                          | 5 yrs                         | 10 yrs                        | 15 yrs                        | ADULT             |
|--------------------------------|-------------------------------|-------------------------------|-------------------------------|-------------------------------|-------------------------------|-------------------|
| $A = \frac{1}{2}$ of head      | 9 <sup>1</sup> / <sub>2</sub> | 8 <sup>1</sup> /2             | 6 <sup>1</sup> / <sub>2</sub> | 5 <sup>1</sup> /2             | 4 <sup>1</sup> /2             | 31/2              |
| $B = \frac{1}{2}$ of one thigh | 2 <sup>3</sup> /4             | 31/4                          | 4                             | 4 <sup>1</sup> / <sub>2</sub> | 4 <sup>1</sup> / <sub>2</sub> | 4 <sup>3</sup> /4 |
| C = 1/2 of one leg             | 21/2                          | 2 <sup>1</sup> / <sub>2</sub> | 2 <sup>3</sup> /4             | 3                             | 3 <sup>1</sup> /4             | 3 <sup>1</sup> /2 |