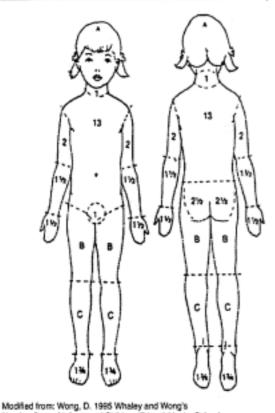

#### RELATIVE PERCENTAGE OF BODY SURFACE AREA AFFECTED BY GROWTH

| AREA / AGE           | 0 yr                          | 1 yr              | 5 yrs                         | 10 yrs            | 15 yrs            | ADULT             |
|----------------------|-------------------------------|-------------------|-------------------------------|-------------------|-------------------|-------------------|
| A = 1/2 of head      | 9 <sup>1</sup> / <sub>2</sub> | 8 <sup>1</sup> /2 | 6 <sup>1</sup> / <sub>2</sub> | 5 <sup>1</sup> /2 | 4 <sup>1</sup> /2 | 3 <sup>1</sup> /2 |
| B = 1/2 of one thigh | 23/4                          | 31/4              | 4                             | 4 <sup>1</sup> /2 | 4 <sup>1</sup> /2 | 4 <sup>3</sup> /4 |
| C = 1/2 of one leg   | 2 <sup>1</sup> / <sub>2</sub> | 21/2              | 2 <sup>3</sup> /4             | 3                 | 3 <sup>1</sup> /4 | 3 <sup>1</sup> /2 |

| AREA / AGE                     | 0 yr                          | 1 yr                          | 5 yrs                         | 10 yrs                        | 15 yrs                        | ADULT             |
|--------------------------------|-------------------------------|-------------------------------|-------------------------------|-------------------------------|-------------------------------|-------------------|
| $A = \frac{1}{2}$ of head      | 9 <sup>1</sup> / <sub>2</sub> | 8 <sup>1</sup> /2             | 6 <sup>1</sup> / <sub>2</sub> | 5 <sup>1</sup> /2             | 4 <sup>1</sup> /2             | 31/2              |
| $B = \frac{1}{2}$ of one thigh | 2 <sup>3</sup> /4             | 31/4                          | 4                             | 4 <sup>1</sup> / <sub>2</sub> | 4 <sup>1</sup> / <sub>2</sub> | 4 <sup>3</sup> /4 |
| C = 1/2 of one leg             | 21/2                          | 2 <sup>1</sup> / <sub>2</sub> | 2 <sup>3</sup> /4             | 3                             | 3 <sup>1</sup> /4             | 3 <sup>1</sup> /2 |