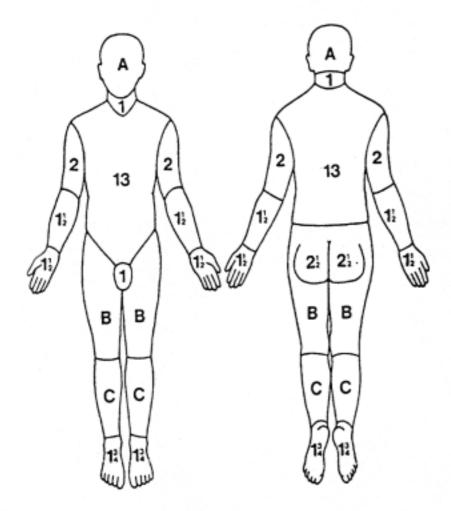

#### RELATIVE PERCENTAGE OF BODY SURFACE AREA AFFECTED BY GROWTH

| AREA / AGE           | 0 yr                          | 1 yr              | 5 yrs                         | 10 yrs            | 15 yrs            | ADULT             |
|----------------------|-------------------------------|-------------------|-------------------------------|-------------------|-------------------|-------------------|
| A = 1/2 of head      | 9 <sup>1</sup> / <sub>2</sub> | 8 <sup>1</sup> /2 | 6 <sup>1</sup> / <sub>2</sub> | 5 <sup>1</sup> /2 | 4 <sup>1</sup> /2 | 3 <sup>1</sup> /2 |
| B = 1/2 of one thigh | 23/4                          | 31/4              | 4                             | 4 <sup>1</sup> /2 | 4 <sup>1</sup> /2 | 4 <sup>3</sup> /4 |
| C = 1/2 of one leg   | 2 <sup>1</sup> / <sub>2</sub> | 21/2              | 2 <sup>3</sup> /4             | 3                 | 3 <sup>1</sup> /4 | 3 <sup>1</sup> /2 |

| AREA / AGE                     | 0 yr                          | 1 yr                          | 5 yrs                         | 10 yrs                        | 15 yrs                        | ADULT             |
|--------------------------------|-------------------------------|-------------------------------|-------------------------------|-------------------------------|-------------------------------|-------------------|
| $A = \frac{1}{2}$ of head      | 9 <sup>1</sup> / <sub>2</sub> | 8 <sup>1</sup> /2             | 6 <sup>1</sup> / <sub>2</sub> | 5 <sup>1</sup> /2             | 4 <sup>1</sup> /2             | 31/2              |
| $B = \frac{1}{2}$ of one thigh | 2 <sup>3</sup> /4             | 31/4                          | 4                             | 4 <sup>1</sup> / <sub>2</sub> | 4 <sup>1</sup> / <sub>2</sub> | 4 <sup>3</sup> /4 |
| C = 1/2 of one leg             | 21/2                          | 2 <sup>1</sup> / <sub>2</sub> | 2 <sup>3</sup> /4             | 3                             | 3 <sup>1</sup> /4             | 3 <sup>1</sup> /2 |