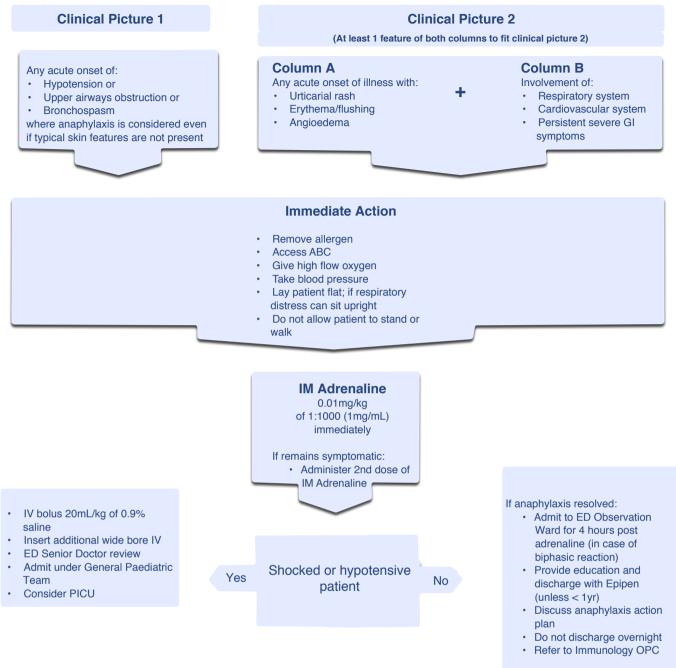

## Anaphylaxis Flowchart

| Additional measures                                                                                                                                           |                                                                                                                                                                               |
|---------------------------------------------------------------------------------------------------------------------------------------------------------------|-------------------------------------------------------------------------------------------------------------------------------------------------------------------------------|
| Persistent Wheeze                                                                                                                                             | Upper Airway Obstruction                                                                                                                                                      |
| <ul> <li>Salbutamol via spacer</li> <li>6 puffs &lt; 6 years</li> <li>12 puffs ≥ 6 years</li> <li>Consider adrenaline infusion</li> <li>Admit PICU</li> </ul> | <ul> <li>Nebulised adrenaline 5mls of<br/>1:1000</li> <li>Prepare for intubation if<br/>difficult airway</li> <li>Consider adrenaline infusion</li> <li>Admit PICU</li> </ul> |