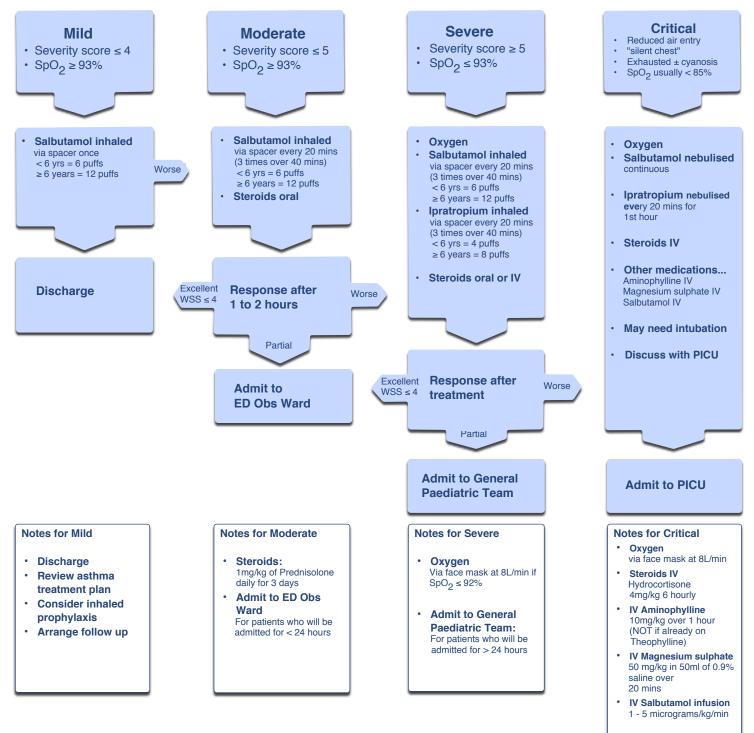

## Asthma management flowchart



## Wheezing severity score:

|                                   |                   | Score (total out of 9) |                                 |                                    |                                                                                                      |
|-----------------------------------|-------------------|------------------------|---------------------------------|------------------------------------|------------------------------------------------------------------------------------------------------|
|                                   |                   | 0                      | 1                               | 2                                  | 3